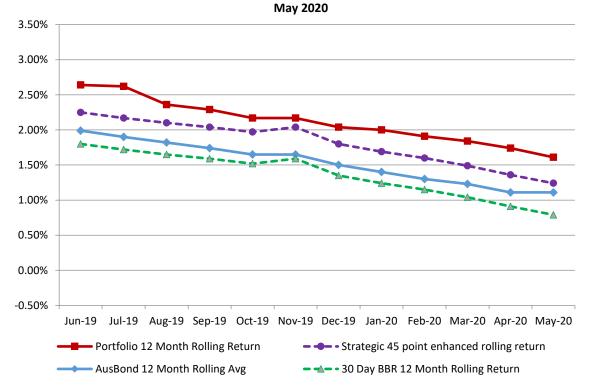

The City's annual rolling return of 1.61 per cent also continues to exceed the 12 month average 30 Day Bank Bill Rate of 0.79 per cent, the latest AusBond Bank Bill Index of 1.11 per cent and the enhanced benchmark of 1.24 per cent (BBR + 0.45 per cent) as endorsed in the Investment Strategy in October 2019.