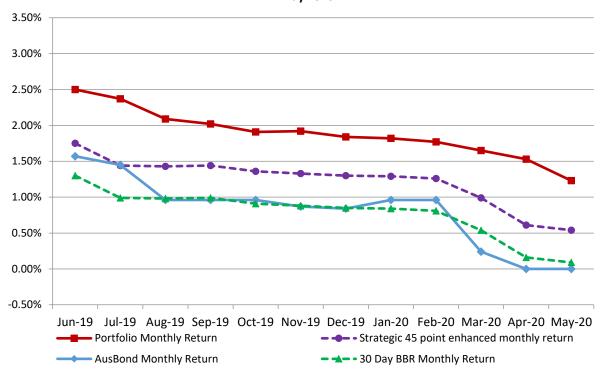

The City achieved an annualised monthly return of 1.27 per cent for May, above the 30 Day Bank Bill Rate (BBR) of 0.09 per cent, the latest AusBond Bank Bill Index (published by Bloomberg) of 0.00 per cent and the enhanced benchmark of 0.54 per cent (BBR + 0.45 per cent) as endorsed in October 2019 as part of the Investment Strategy.

The Covid-19 pandemic has created significant uncertainty in financial markets. One of the measures the Reserve Bank of Australia has used to respond to the crisis is reducing the official cash rate downward. It was reduced, first on 3 March 2020, to 0.50 per cent and again on 20 March 2020 when it was further reduced to 0.25 per cent. The market has responded by reducing the rates on offer and the resultant lower investment yields will have a sustained adverse impact on the City's portfolio return.

The City's cash inflows are also reducing as the economic consequences of the pandemic impact major revenue streams including parking services, commercial property income and the timely payment of rates and annual charges. Lower cash balances combined with lower rates of returns on financial investments will affect the City's interest revenue.